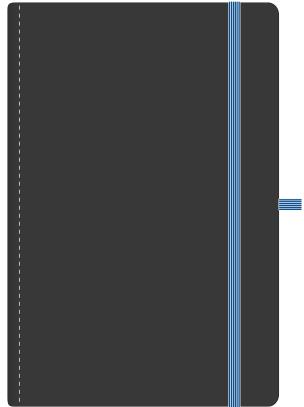

| Your Ref:<br>Our Ref:            | Quantity:<br>Version: 1                    | Product Code: QS0765 Product Colour: ROYAL BLUE |
|----------------------------------|--------------------------------------------|-------------------------------------------------|
| PRODUCT NOTES:                   |                                            | We stock this item in the following colo        |
| The dashed line is to demonstrat | e print area and will not appear on your p | printed item                                    |
| PANTONE REFERENCE(S)             |                                            |                                                 |
| Full colour printing             |                                            |                                                 |
|                                  |                                            |                                                 |
|                                  |                                            |                                                 |
| PRINTING CONCERNS:               |                                            | ARTWORK SCALE 50%                               |
|                                  |                                            |                                                 |
| ACTUAL ARTWORK SIZE:             |                                            |                                                 |